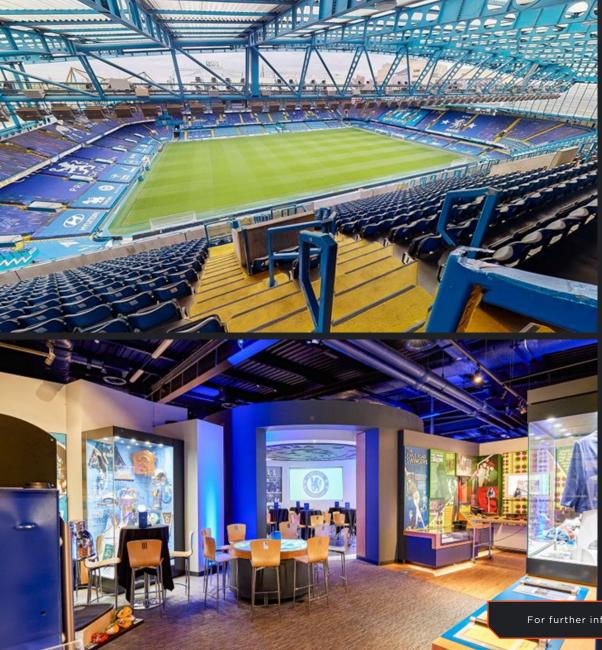

### THE MUSEUM

#### Your hospitality includes,

- Match Seats: VIP match seat in the West Stand upper tier (penalty area)
- Arrival: Savoury refreshments on arrival
- Dining: An Interactive Chef's table from four hours before kickoff
- Drinks: Complimentary beer, wine and soft drinks pre-match
- Half Time: Drink vouchers redeemable in the West Stand upper tier concourse
- Table Seating: Casual unreserved table seating
- Match Programme: Included
- Gift: Exclusive Chelsea gift
- Legend Q&A: Appearance from a Chelsea legend (subject to availability)
- Tour: A pre-match behind the scenes mini tour (only during time designated on itinerary, tour not available for European fixtures)
- Dress Code: Smart casual
- Hospitality Opens: 5 hours before kick-off (9am for lunchtime kick-offs)
- Hospitality Closes: 1 hour before kick-off make your way to your seats