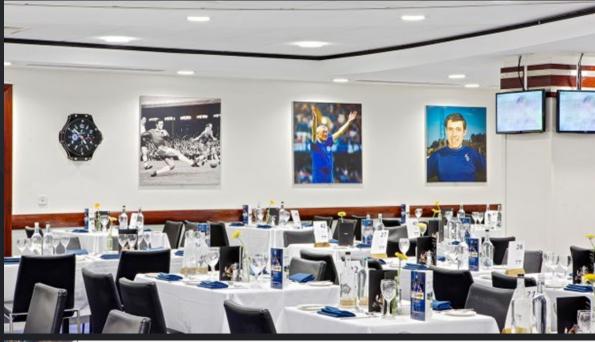

# **TAMBLING SUITE**

#### Your hospitality includes,

- Match Seats: VIP match seat in the West middle tier (penalty area)
- Dining: Two Course a-la-carte meal
- Drinks: Complimentary bar, beers, house wines, selected spirits and soft drinks
- Half Time: Savoury refreshments, with tea and coffee
- Full Time: Hand-crafted cheese and biscuits
- Table Seating: Private tables for most bookings (subject to availability)
- Match Programme: Included
- Dress Code: Smart casual
- Hospitality Opens: 2.5 hours before kick-off (5.30pm for evening kick-offs)
- Hospitality Closes: 1 hour after the final whistle