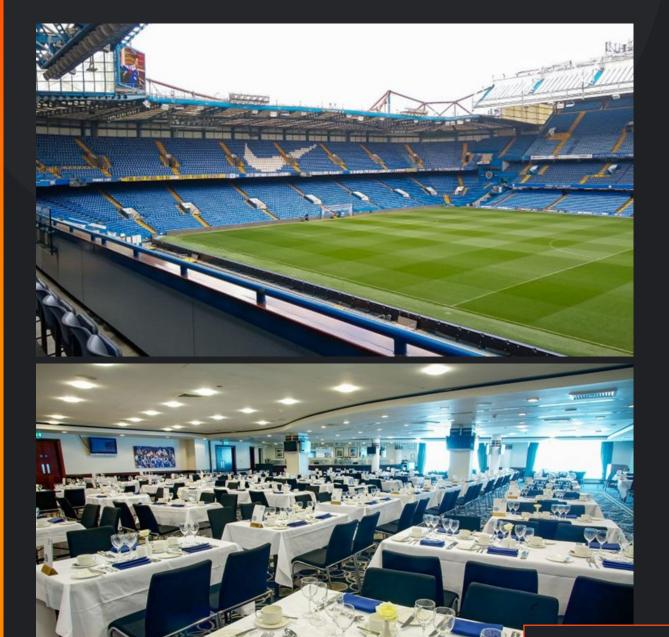

# HARRIS SUITE

#### Your hospitality includes,

- Match Seats: VIP padded match seat in the West Stand middle tier near the half-way line
- Dining: Three course a-la-carte meal
- Drinks: Complimentary bar, beers, house wines, selected spirits and soft drinks
- Half Time: Savoury refreshments, with tea and coffee
- Full Time: Hand-crafted cheese and biscuits
- Table Seating: Private tables for most bookings (subject to availability)
- Match Programme: Included
- Dress Code: Smart casual
- Hospitality Opens: 2.5 hours before kick-off
- Hospitality Closes: 1 hour after the final whistle