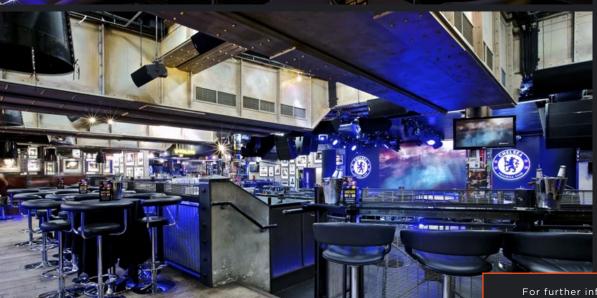

#### Your hospitality includes,

- Match Seats: Luxury padded seats in the West Stand middle tier towards the goal line
- Arrival: Savoury refreshments and a welcome drink on arrival
- Dining: Chef's table and hot and cold bowl food
- Drinks: Complimentary bar including beer, wine and soft drinks
- Half Time: Drink vouchers redeemable in the West Stand upper tier concourse at half-time
- Table Seating: Casual unreserved table seating
- Dress Code: Smart casual
- Hospitality Opens: 3 hours before kick-off
- Hospitality Closes: 1 hour after the final whistle