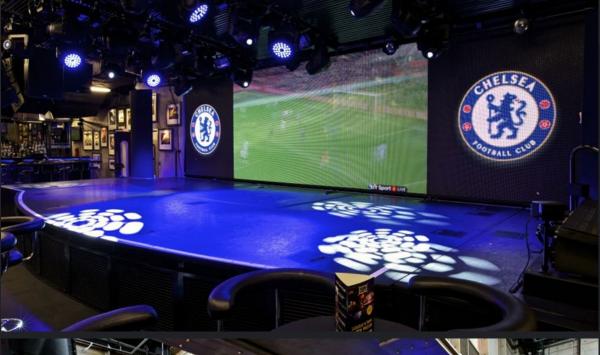

#### Your hospitality includes,

- Match Seats: Luxury padded seats in the West Stand middle tier towards the goal line
- Arrival: Savoury refreshments and a welcome drink on arrival
- Dining: Chef's table and hot and cold bowl food
- Drinks: Complimentary bar including beer, wine and soft drinks
- Half Time: Drink vouchers redeemable in the West Stand upper tier concourse at half-time
- Table Seating: Casual unreserved table seating
- Dress Code: Smart casual
- Hospitality Opens: 3 hours before kick-off
- Hospitality Closes: 1 hour after the final whistle