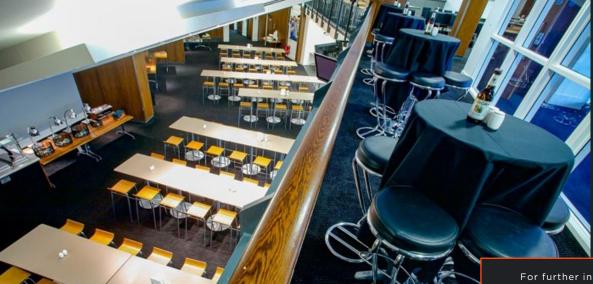

#### Your hospitality includes,

- Match Seats: VIP padded match seat in the West Stand middle tier near the half-way line
- Dining: Three course a-la-carte meal
- Drinks: Complimentary bar, beers, house wines, selected spirits and soft drinks
- Half Time: Savoury refreshments, with tea and coffee
- Full Time: Hand-crafted cheese and biscuits
- Table Seating: Private tables for most bookings (subject to availability)
- Match Programme: Included
- Dress Code: Smart casual
- Hospitality Opens: 2.5 hours before kick-off
- Hospitality Closes: 1 hour after the final whistle

#### Your hospitality includes,

- Match Seats: VIP match seat in the West middle tier (penalty area)
- Dining: Two Course a-la-carte meal
- Drinks: Complimentary bar, beers, house wines, selected spirits and soft drinks
- Half Time: Savoury refreshments, with tea and coffee
- Full Time: Hand-crafted cheese and biscuits
- Table Seating: Private tables for most bookings (subject to availability)
- Match Programme: Included
- Dress Code: Smart casual
- Hospitality Opens: 2.5 hours before kick-off (5.30pm for evening kick-offs)
- Hospitality Closes: 1 hour after the final whistle