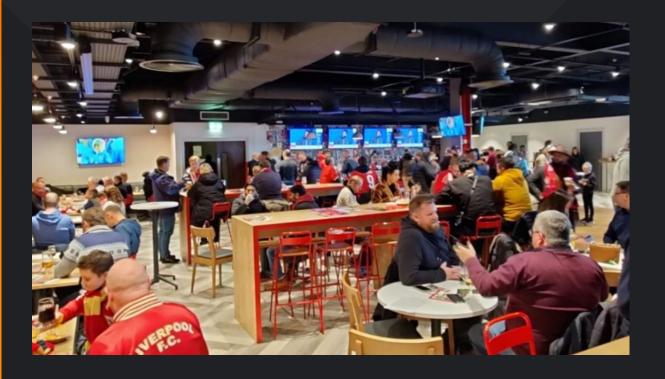

## ANFIELD BEAT LOUNGE

### Your hospitality includes,

- Match Seats: A hospitality match ticket in block L16 of the Main Stand
- Dining: Option to purchase food from the exclusive outlets
- Drinks: Executive cash bar
- Half Time: Complimentary drink; beer, wine or soft drink
- Table Seating: Unreserved casual seating
- Match Programme: Included
- Legend Q&A: A Liverpool FC legend in attendance
- Dress Code: Smart casual
- Hospitality Opening Time: 3 hours before kick-off
- Hospitality Closing Time: 1 hour after the final whistle