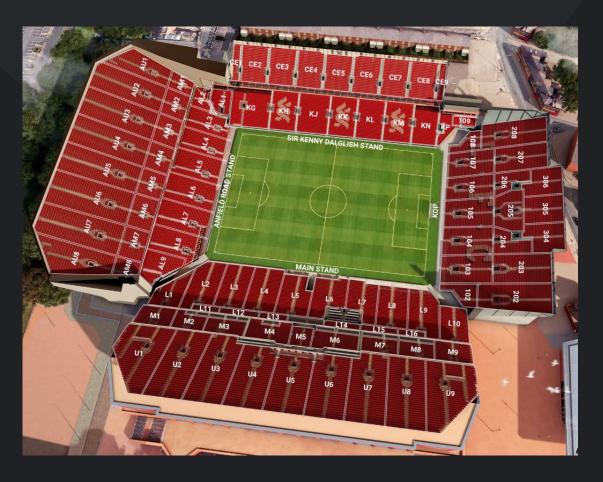

## PREMIER CLUB HOSPITALITY

### Your hospitality includes,

- Executive padded seats
- Upper Sir Kenny Dalglish Stand CE3/CE7
- Access to Paisley and Shankly Suites
- Hot and cold pre match buffet
- Half-time tea and coffee
- Complimentary matchday programme
- Dress Code: Casual No Away Colours
- Hospitality opens: 3 hours before kick-off
- Hospitality closes: 1 hour after the final whistle