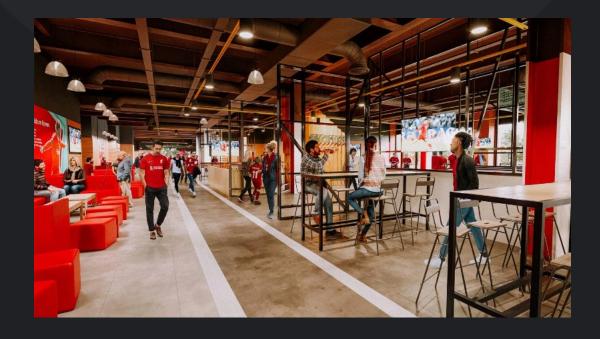

## **BRODIES SPORTS BAR**

### Your hospitality includes,

- Match Seats: Padded seats in level 1 of Upper Tier, Blocks AM1 – AM8
- Dining: Complimentary Street Food Options available pre-match
- Drinks: Executive cash bar
- Half Time: Complimentary drink; beer, wine or soft drink
- Table Seating: Unreserved casual seating
- Match Programme: Included
- Legend Q&A: A Liverpool FC legend in attendance
- Dress Code: Casual No Away Colours
- Hospitality opens: 2.5 hours before kick-off
- Hospitality closes: 1 hour after the final whistle