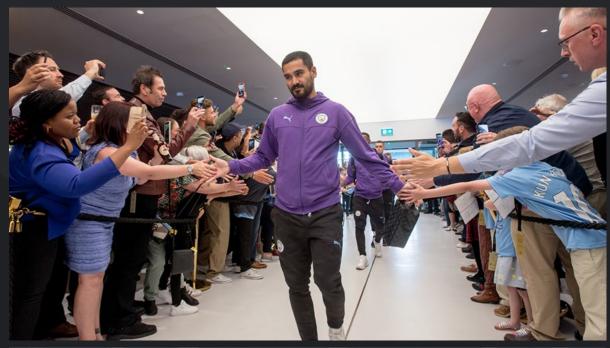

## THE TUNNEL CLUB GROUND

#### Your hospitality includes,

- Match Seats: Luxurious heated VIP seats in the lower tier, adjacent to the home dugout
- Player Appearance: Watch the first team arrive as they walk through the Tunnel Club
- Dining: Contemporary 11 course bowl food offered before and after the match
- Drinks: Complimentary beers, house wines and soft drinks
- Table Seating: Casual unreserved table seating (some private tables on request, subject to availability)
- Match Programme: Included
- Car Parking: Included (1 per 4)
- Dress Code: Smart casual
- Hospitality Opens: 3 hours before kick-off
- Hospitality Closes: 1 hour after the final whistle