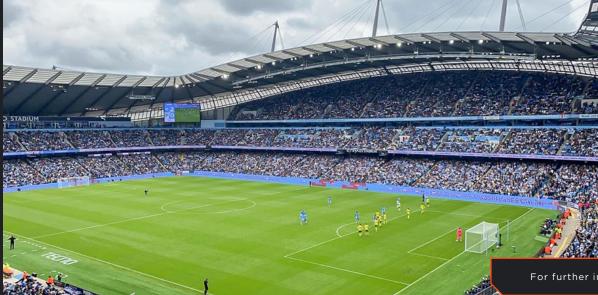

## Manchester City FC Season 2023/24

Etihad Stadium, Manchester

**Various Dates** 

# **ETIHAD STADIUM** 1894 BAR SOUTH STAND EAST STAND 1894 BAR **YOUR SEATS ARE HERE** NORTH STAND