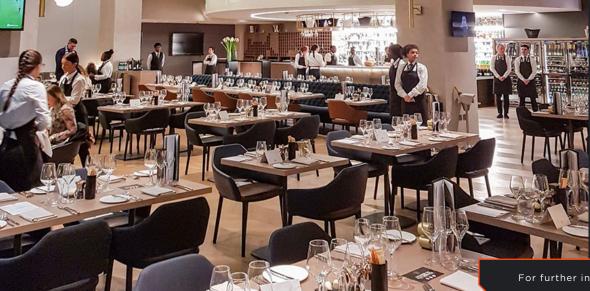

## **THE 1894 BAR**

#### Your hospitality includes,

- Match Seats: VIP executive seats in the East Stand middle tier, near the half-way line
- Dining: A selection of premium food options available to purchase
- Drinks: Access to a private executive cash bar
- Half Time: Complimentary tea and coffee
- Table Seating: Casual unreserved table seating
- Match Programme: Included
- Car Parking: Included (1 per 4)
- Dress Code: Smart casual
- Hospitality Opens: 3 hours before kick-off
- Hospitality Closes: 1 hour after the final whistle

## THE COMMONWEALTH BAR

#### Your hospitality includes,

- Match Seats: VIP executive seats in the East Stand lower tier, near the half-way line
- Dining: A selection of premium food options available to purchase
- Drinks: Access to a private executive cash bar
- Half Time: Complimentary tea and coffee
- Table Seating: Casual unreserved table seating
- Match Programme: Included
- Car Parking: Included (1 per 4)
- Dress Code: Smart casual
- Hospitality Opens: 3 hours before kick-off
- Hospitality Closes: 1 hour after the final whistle