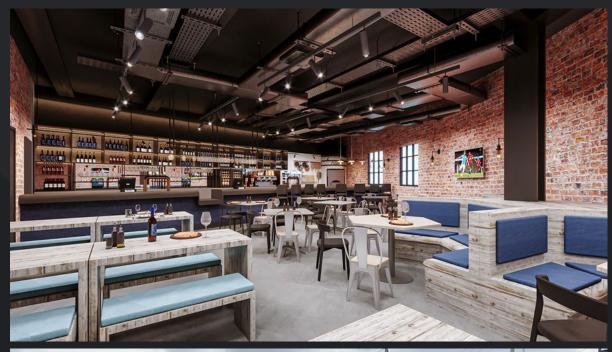

## THE COMMONWEALTH BAR

#### Your hospitality includes,

- Match Seats: VIP executive seats in the East Stand lower tier, near the half-way line
- Dining: A selection of premium food options available to purchase
- Drinks: Access to a private executive cash bar
- Half Time: Complimentary tea and coffee
- Table Seating: Casual unreserved table seating
- Match Programme: Included
- Car Parking: Included (1 per 4)
- Dress Code: Smart casual
- Hospitality Opens: 3 hours before kick-off
- Hospitality Closes: 1 hour after the final whistle