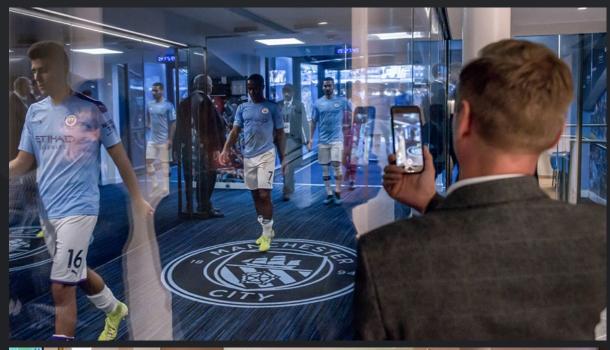

## THE TUNNEL CLUB PREMIER

#### Your hospitality includes,

- Match Seats: Luxurious heated VIP seats in the lower tier, directly behind the home dugout
- Player Appearance: Watch the first team arrive as they walk through the Tunnel Club upper level
- Pitch Side: Go pitch side to watch the teams warm up, then watch the team line up in the tunnel from the suite
- Dining: Exquisite five course dining
- Drinks: Premium drinks package including champagne, and the fine wines from the executive Tunnel Club Sommelier
- Table Seating: Private tables for bookings of 2 or 4
- Match Programme: Included
- Car Parking: Included (1 per 2)
- Dress Code: Smart casual
- Hospitality Opens: 3 hours before kick-off
- Hospitality Closes: 2 hours after the final whistle

## THE TUNNEL CLUB GROUND

#### Your hospitality includes,

- Match Seats: Luxurious heated VIP seats in the lower tier, adjacent to the home dugout
- Player Appearance: Watch the first team arrive as they walk through the Tunnel Club
- Dining: Contemporary 11 course bowl food offered before and after the match
- Drinks: Complimentary beers, house wines and soft drinks
- Table Seating: Casual unreserved table seating (some private tables on request, subject to availability)
- Match Programme: Included
- Car Parking: Included (1 per 4)
- Dress Code: Smart casual
- Hospitality Opens: 3 hours before kick-off
- Hospitality Closes: 1 hour after the final whistle