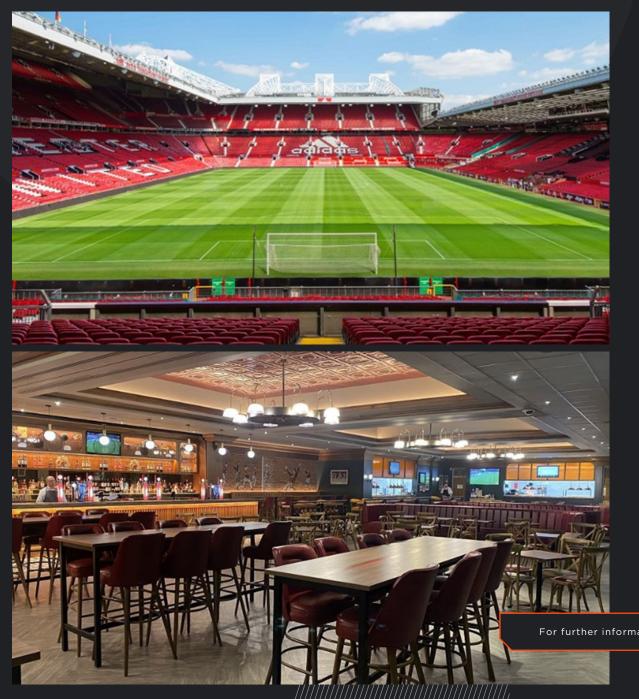

## INTERNATIONAL SUITE

#### Your hospitality includes,

- Match Seats: VIP Executive padded seat in the Stretford End lower tier
- Dining: A variety of food options available to purchase
- Drinks: Executive Cash Bar
- Half Time: Complimentary tea and coffee
- Table Seating: Casual unreserved table seating
- Match Programme: Included
- Car Parking: Included (1 per 4)
- Dress Code: Casual
- Hospitality Opens: 3 hours before kick-off
- Hospitality Closes: 2 hours after the final whistle