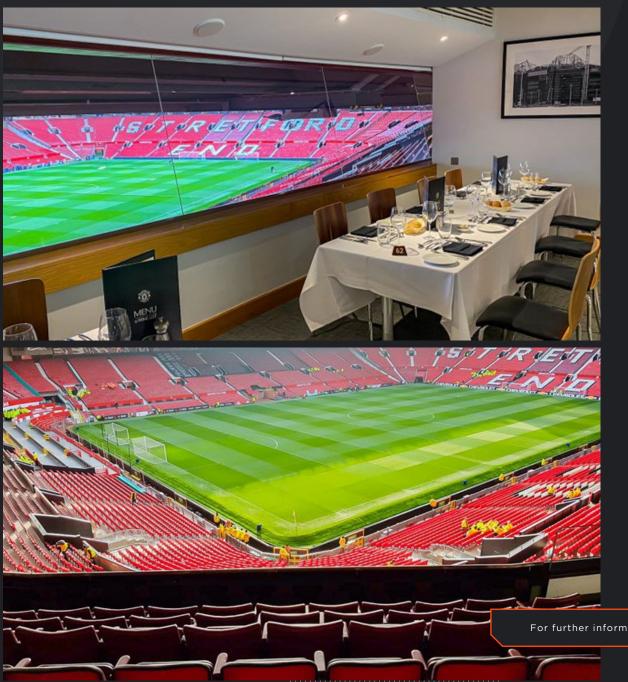

# **EVOLUTION SUITE**

#### Your hospitality includes,

- Match Seats: VIP Executive padded seats near the front of the North-East Quadrant middle tier
- Arrival: Champagne & capané reception
- Dining: Three course a-la-carte meal
- Drinks: Complimentary bar to include beers, house wines, soft drinks, and spirits
- Full Time: Hot pies, savouries, and cake
- Table Seating: Private tables for most bookings (subject to availability)
- Match Programme: Included
- Gift: Matchday souvenir
- Legend Q&A: Visits from Manchester United legends (subject to availability)
- Car Parking: Included (1 per 4)
- Dress Code: Smart casual
- Hospitality Opens: 3 hours before kick-off
- Hospitality Closes: 1 hour after the final whistle