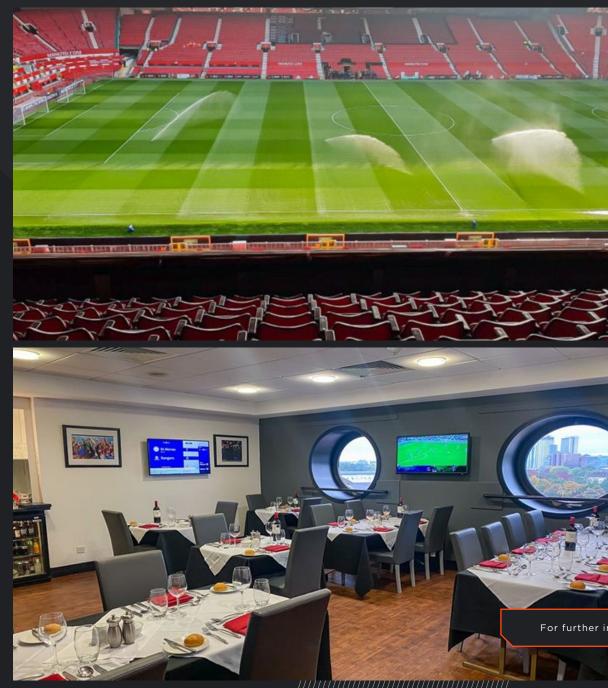

### CHAMPIONS CLUB [The Sir Alex Suite] [The Legends Lounge]

#### Your hospitality includes,

- Match Seats: VIP Executive padded seats in the middle tier near the half-way line, rows 8-10
- Arrival: Champagne reception
- Dining: Three course a la carte meal
- Drinks: Complimentary bar to include beers, house wines, soft drinks and spirits
- Full Time: Hot pies, savouries, and cake
- Table Seating: Private tables for most bookings (subject to availability)
- Match Programme: Included
- Legend Q&A: Visit from Manchester United legend (subject to availability)
- Car Parking: Included (1 per 4)
- Dress Code: Smart casual
- Hospitality Opens: 3 hours before kick-off
- Hospitality Closes: 1 hour after the final whistle