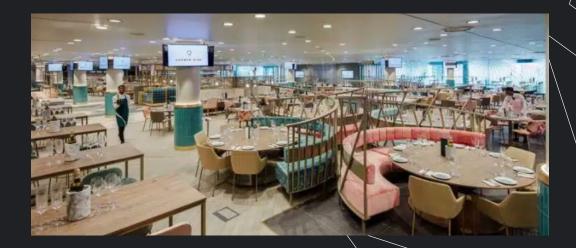

## Number Nine Restaurant

#### Your hospitality includes;

- VIP Padded Level 2 seating adjacent to Royal Box, just up from the centre circle
- VIP (Level 2) entrance, fast track
- Three course executive chefs table buffet with live food stations
- Complimentary bar including beers, wines and soft drinks
- Private tables for seating (subject to availability)
- Official matchday programme