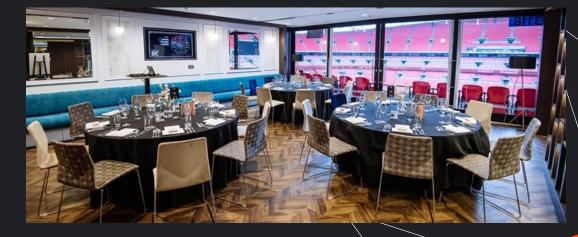

## **Private Boxes**

#### Your hospitality includes;

- Exclusive access to an executive box (Must be purchased in its entirety)
- Access to your own private box from 3 hours prior to kick off & 1.5 hours after the final whistle
- Premium padded seating directly outside your box on Level 3/4 of the stadium
- Pre-match meal served in the box
- Complimentary bar including beer, wine & soft drinks
- Dedicated chef & host/hostess in attendance throughout
- Flat-screen TV with AV functionality & pre-game coverage
- Official matchday programme for each guest

## **Bobby Moore Hospitality**